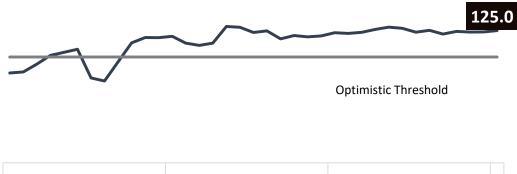

## **Global Growth Outlook is Projected to Weaken**

Risks remain tilted to the downside

- ✓ Persistently high inflation
- ✓ Higher for longer policy rate
- ✓ Financial sector turbulence
- ✓ Geoeconomic Fragmentation
- ✓ Debt distress