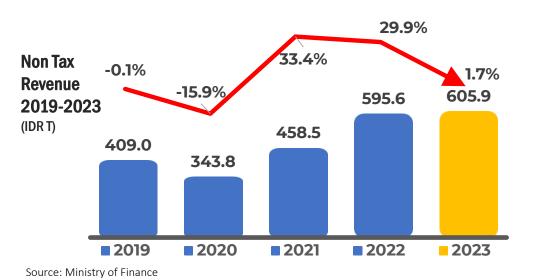

## Non-tax Revenue Exceeded Its Initial Target, Despite Moderating Commodity Prices

\*preliminary realization 2023

- Amidst the moderation trend in commodity prices and global economic uncertainty, **Non Tax Revenue was still able to provide a very positive performance**.
- Non Tax Revenue's performance is partly supported by an increase in coal royalty rates
- Non Tax revenue from K/L services also increased.