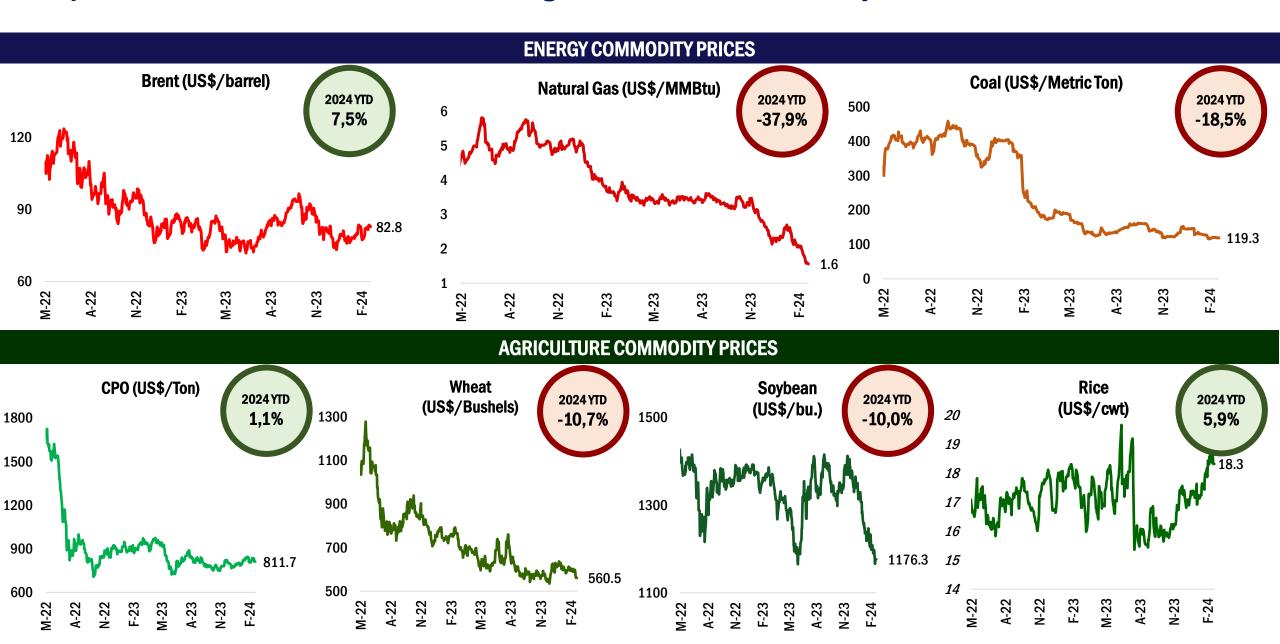

## **Geopolitical Risks & Weather Factors Causing Fluctuations in Commodity Prices**

Source: Bloomberg, data as of 19 February 2024