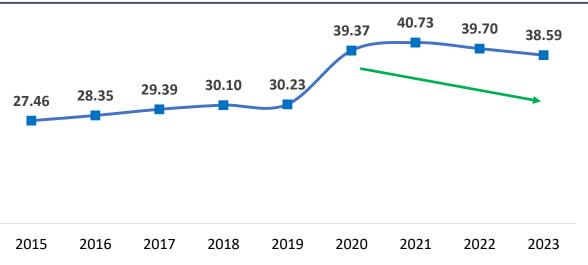

\* 58.2 97.1 79.0 68.0 62.0 40.4 2019 2020 2021 2022 2023 ——ICP (US\$/barel) -HBA (US\$/ton) ——CPO (US\$/MT)

- Amidst the moderation trend in commodity prices and global economic uncertainty, **Non Tax Revenue was still able to provide a very positive performance**.
- Non Tax Revenue's performance is partly supported by an increase in coal royalty rates
- Non Tax revenue from K/L services also increased.

## **Overall Fiscal Position Continued To Improve**

Continue robust economy growth and tax reform has been able to offset the adverse impact of the moderating commodity prices

#### Tax ratio increases in line with stronger recovery (% GDP)



### **Primary Balance surplus (% GDP)**



### Overall budget position improved significantly (% GDP)



#### **Debt Ratio Declines(% of GDP)**



## 2024 FISCAL POLICY IS DIRECTED TO ACCELERATE ECONOMIC TRANSFORMATION

## **Medium to Long-Term Fiscal Policy Focus**

Consistently Pursuing Short-Term Improvements and Addressing Structural Issues to Achieve **The Advanced Indonesia** 2045 Vision

Human Capital Gap

- · Enhancing the Quality of Education
- Strengthening Healthcare Facilities and Services
- Improving Nutrition
- Enhancing the Quality of Vocational Workforce)

Infrastructure Gap

- Improving Basic Infrastructure
- Enhancing Information Technology Infrastructure
- Upgrading Energy Infrastructure
- Improving Environmental Health Infrastructure

Institutional Gap

- Regulatory Improvement and Bureaucracy Reform
- Ease of Doing Business (Through the OSS)
- Strengthening the Financial Sector (P2SK Law)
- Establishment of the