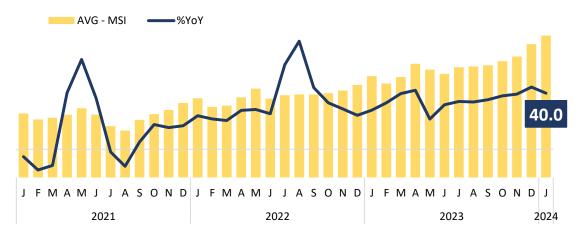

#### **Consumption Indicator – Mandiri Spending Index**

**Consumption** continues to rise, driven by year-end holidays.