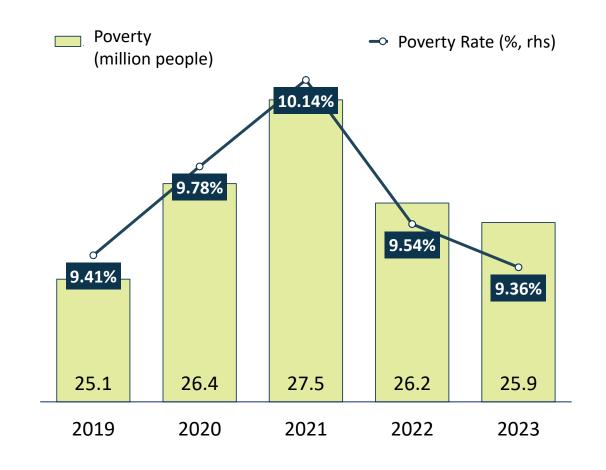

## **Unemployment And Poverty Rate Declined With Robust Economic Growth**

## **Poverty Rate**

Source: Statistics Indonesia