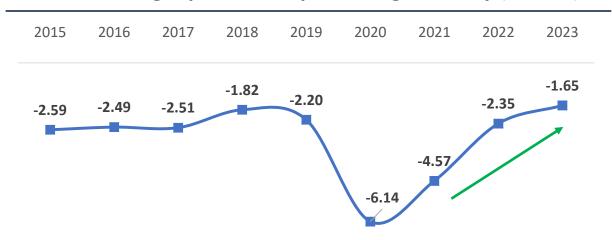

.3 276.6 **721.1** 565.0 201.1 121.5 77.9 \* 58.2 97.1 79.0 68.0 62.0 40.4 2019 2020 2021 2022 2023 ——ICP (US\$/barel) -HBA (US\$/ton) ——CPO (US\$/MT)

- Amidst the moderation trend in commodity prices and global economic uncertainty, **Non Tax Revenue was still able to provide a very positive performance**.
- Non Tax Revenue's performance is partly supported by an increase in coal royalty rates
- Non Tax revenue from K/L services also increased.

## **Overall Fiscal Position Continued To Improve**

Continue robust economy growth and tax reform has been able to offset the adverse impact of the moderating commodity prices

#### Tax ratio increases in line with stronger recovery (% GDP)



### **Primary Balance surplus (% GDP)**



### Overall budget position improved significantly (% GDP)



#### **Debt Ratio Declines(% of GDP)**



## 2024 FISCAL POLICY IS DIRECTED TO ACCELERATE ECONOMIC TRANSFORMATION

## **Medium to Long-Term Fiscal Policy Focus**

Consistently Pursuing Short-Term Improvements and Addressing Structural Issues to Achieve **The Advanced Indonesia** 2045 Vision

Human Capital Gap

- · Enhancing the Quality of Education
- Strengthening Healthcare Facilities and Services
- Improving Nutrition
- Enhancing the Quality of Vocational Workforce)

Infrastructure Gap

- Improving Basic Infrastructure
- Enhancing Information Technology Infrastructure
- Upgrading Energy Infrastructure
- Improving Environmental Health Infrastructure

Institutional Gap

- Regulatory Improvement and Bureaucracy Reform
- Ease of Doing Business (Through the OSS)
- Strengthening the Financia