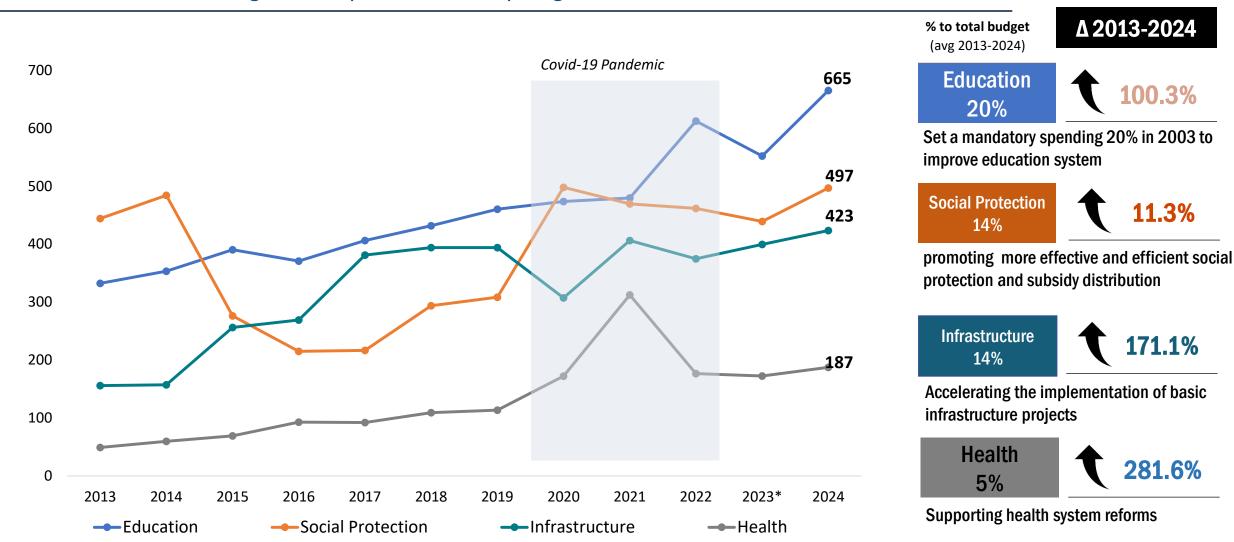

## **Growth-Enhancing Spending is Sustained**

Budget allocation for prioritized sectors on the upward trend

#### **Budget Development on Priority Program**

Source: Ministry of Finance

<sup>\*</sup> Outlook 2023

### **BUDGET PRIORITIES TO SUPPORT ECONOMIC TRANSFORMATION**

**EDUCATION** 

2023\*: IDR 503.8 T 2024 : IDR 665.0 T

- Improving access and quality of education
- Infrastructure enhancement, teacher competence
- Vocational education strengthening
- Increased investment in education sector

HEALTH 2023\*: IDR 183.2 T 2024 : IDR 187.7 T

- Stunting reduction through nutrition and immunization.
- Strengthening pharmaceutical self-sufficiency.
- Improving National Health Insurance.
- Enhancing healthcare services.
- Improving healthcare personnel quality and distribution

**SOCIAL PROTECTION** 

2023\*: IDR 443.4 T

- Enhancing data and program targeting
- Strengthening lifelong social assistance
- Gradual poverty alleviation through empowerment, promoting program complementarity
- Improving the quality of social assistance implementation

. ..

INFRASTRUCTURE 2023\*: IDR 455.8 T 2024 : IDR 423.4 T

- Economic infrastructure development (connectivity, transportation, energy)
- Support for New Capital City development
- Enhancing digital transformation through ICT access