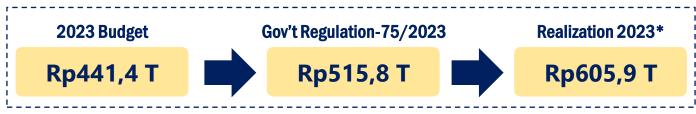

## Non-tax Revenue Exceeded Its Initial Target, Despite Moderating Commodity Prices

\*preliminary realization 2023

- Amidst the moderation trend in commodity prices and global economic uncertainty, **Non Tax Revenue was still able to provide a very positive performance**.
- Non Tax Revenue's performance is partly supported by an increase in coal royalty rates
- Non Tax revenue from K/L services also increased.