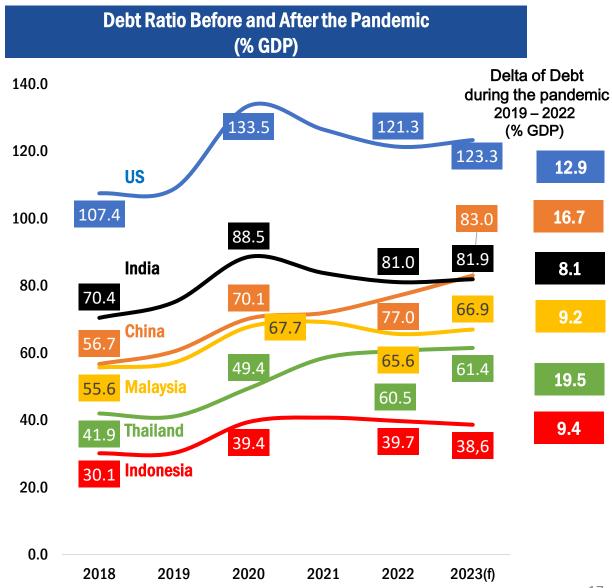

## **Indonesia is Among Few Countries With Improving Fiscal Position**

During the pandemic, the deficit was substantially widened, but quickly improved with stronger economic activities

Source: IMF Fiscal Monitor Oct '23 & MoF, processed