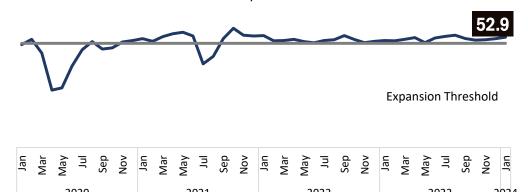

## **Global Manufacturing Continued In The Contraction Zone**

Manufacturing activity in advanced economies, especially in the EU, US and Japan remains in contraction

#### January 2023 Manufacturing PMI distribution of G20 and ASEAN-6 Countries

(minus ZAF, ARG)

Contraction ■

■ Recovered

**■** Expansion

50.0%

22.7%

27.3%

Europe, Germany, French, Italy, UK, Japan, Thailand, Malaysia, Turkey, Canada, South Africa

USA, South Korea, Vietnam, Australia, Brazil **Indonesia,** Philippines, India, China, Mexico, Russia