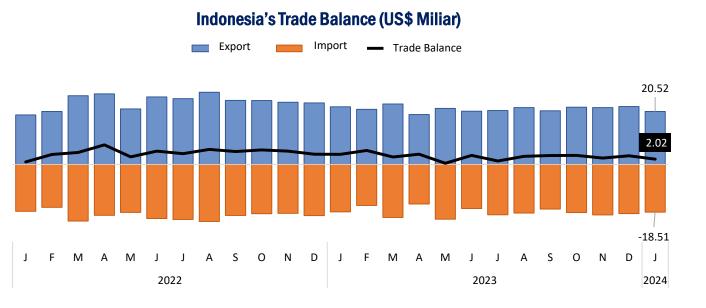

## **Trade Balance In January 2024 Continues Surplus Trend**

Exports experienced a decline amid an increase in imports, causing the trade surplus (45th) to narrow

- In January 2024, the value of exports was recorded at USD 20.52 billion (contracting by 8.1%, YoY), while imports reached USD 18.51 billion (growing by 0.4%, YoY).
- The trade balance still registered a surplus, albeit decreasing.