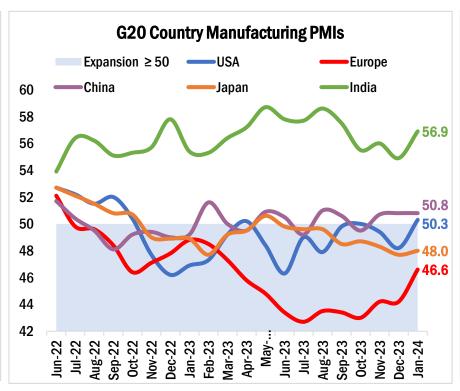

## **Global Manufacturing Continued In The Contraction Zone**

Manufacturing activity in advanced economies, especially in the EU, US and Japan remains in contraction

#### January 2023 Manufacturing PMI distribution of G20 and ASEAN-6 Countries

(minus ZAF, ARG)

Contraction ■

■ Recovered

**■** Expansion

50.0%

22.7%

27.3%

Europe, Germany, French, Italy, UK, Japan, Thailand, Malaysia, Turkey, Canada, South Africa

USA, South Korea, Vietnam, Australia, Brazil **Indonesia,** Philippines, India, China, Mexico, Russia