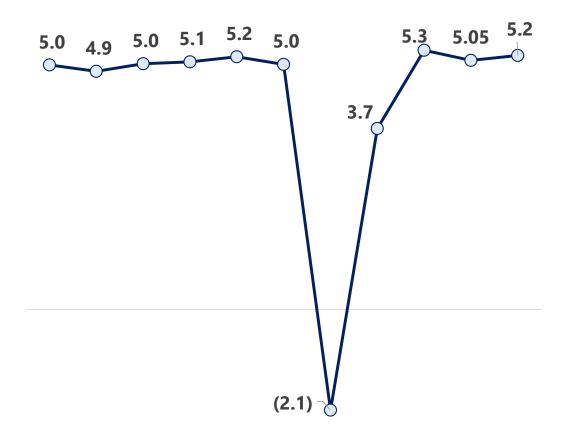

#### **Annual Economic Growth Outlook (%, yoy)**

Sources: Statistics Indonesia, MoF forecast

2014 2015 2016 2017 2018 2019 2020 2021 2022 2023 2024F

| Indonesia's Economic Growth Outlook (%, yoy) |      |      |  |  |  |  |
|----------------------------------------------|------|------|--|--|--|--|
| (in %)                                       | 2023 | 2024 |  |  |  |  |
| IMF (WEO Jan '24)                            | 5.0  | 5.0  |  |  |  |  |
| World Bank (GEP Jan '24)                     | 4.9  | 4.9  |  |  |  |  |
| OECD (Sept '23)                              | 4.9  | 5.2  |  |  |  |  |
| Bloomberg Consensus (Jan '24)                | 5.0  | 5.0  |  |  |  |  |