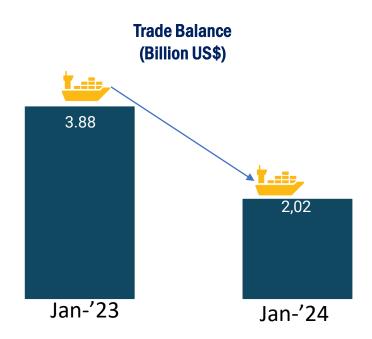

## **Trade Balance In January 2024 Continues Surplus Trend**

Exports experienced a decline amid an increase in imports, causing the trade surplus (45th) to narrow

- In January 2024, the value of exports was recorded at USD 20.52 billion (contracting by 8.1%, YoY), while imports reached USD 18.51 billion (growing by 0.4%, YoY).
- The trade balance still registered a surplus, albeit decreasing.