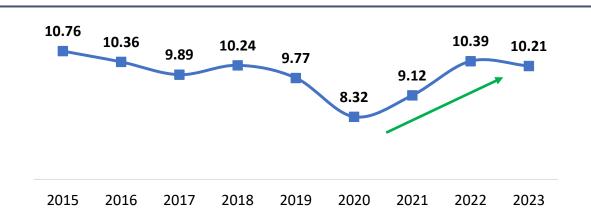

inistry of Energy and Mineral Resources and Ministry of Trade 1.249.1 1.134.8 \* Outlook 2023 figures 832.3 276.6 **721.1** 565.0 201.1 121.5 77.9 \* 58.2 97.1 79.0 68.0 62.0 40.4 2019 2020 2021 2022 2023 ——ICP (US\$/barel) -HBA (US\$/ton) ——CPO (US\$/MT)

- Amidst the moderation trend in commodity prices and global economic uncertainty, **Non Tax Revenue was still able to provide a very positive performance**.
- Non Tax Revenue's performance is partly supported by an increase in coal royalty rates
- Non Tax revenue from K/L services also increased.

## **Overall Fiscal Position Continued To Improve**

Continue robust economy growth and tax reform has been able to offset the adverse impact of the moderating commodity prices

#### Tax ratio increases in line with stronger recovery (% GDP)



### **Primary Balance surplus (% GDP)**



### Overall budget position improved significantly (% GDP)



#### **Debt Ratio Declines(% of GDP)**



## 2024 FISCAL POLICY IS DIRECTED TO ACCELERATE ECONOMIC TRANSFORMATION

## **Medium to Long-Term Fiscal Policy Focus**

Consistently Pursuing Short-Term Improvements and Addressing Structural Issues to Achieve **The Advanced Indonesia** 2045 Vision

Human Capital Gap

- · Enhancing the Quality of Education
- Strengthening Healthcare Facilities and Services
- Improving Nutrition
- Enhancing the Quality of Vocational Workforce)

Infrastructure Gap

- Improving Basic Infrastructure
- Enhancing Information Technology Infrastructure
- Upgrading Energy Infrastructure
- Improving Environmental Health Infrastructure

Institutional Gap

- Regulatory I