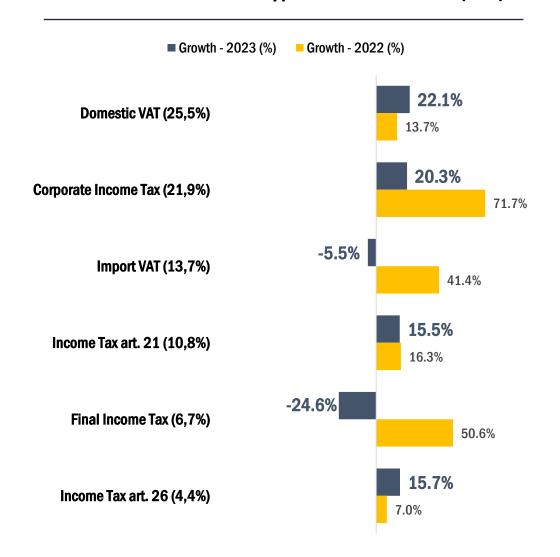

| 60.1                   | 74.9                                   |

Source: Ministry of Finance

Note: 1. % Growth of 2021 Budget Realization

## **Sectoral Wise, Tax Collection Also Remain Strong Despite High Base Effect**

Strong domestic demand has led robust tax collection



#### **Cumulative Growth in Types of Tax Revenue (YoY)**



## Non-tax Revenue Exceeded Its Initial Target, Despite Moderating Commodity Prices





\*preliminary realization 2023

#### **Average Commodity Prices 2019-2023**

Source: Ministry of Energy and Mineral Resources and Ministry of Trade 1.249.1 1.134.8 \* Outlook 2023 figures 832.3 276.6 **721.1** 565.0 201.1 121.5 77.9 \* 58.2 97.1 79.0 68.0 62.0 40.4 2019 2020 2021 2022 2023 ——ICP (US\$/barel) -HBA (US\$/ton) ——CPO (US\$/MT)

- Amidst the moderation trend in commodity prices and global economic uncertainty, **Non Tax Revenue was still able to provide a very positive performance**.
- Non Tax Revenue's performance is partly supported by an increase in coal royalty rates
- Non Tax revenue from K/L services also increased.

## **Overall Fiscal Position Continued To Improve**

Continue robu