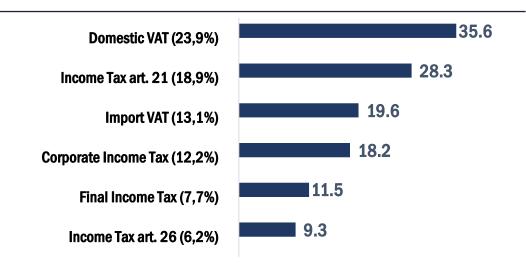

## **Sectoral Wise, Tax Collection Also Remain Strong Despite High Base Effect**

Strong domestic demand has led robust tax collection

#### Tax Revenue Realization in Types of Tax Revenue (IDR tn)

Source: Ministry of Finance