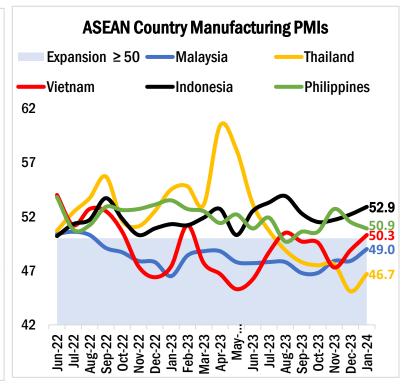

## **Global Manufacturing Continued In The Contraction Zone**

Manufacturing activity in advanced economies, especially in the EU, US and Japan remains in contraction