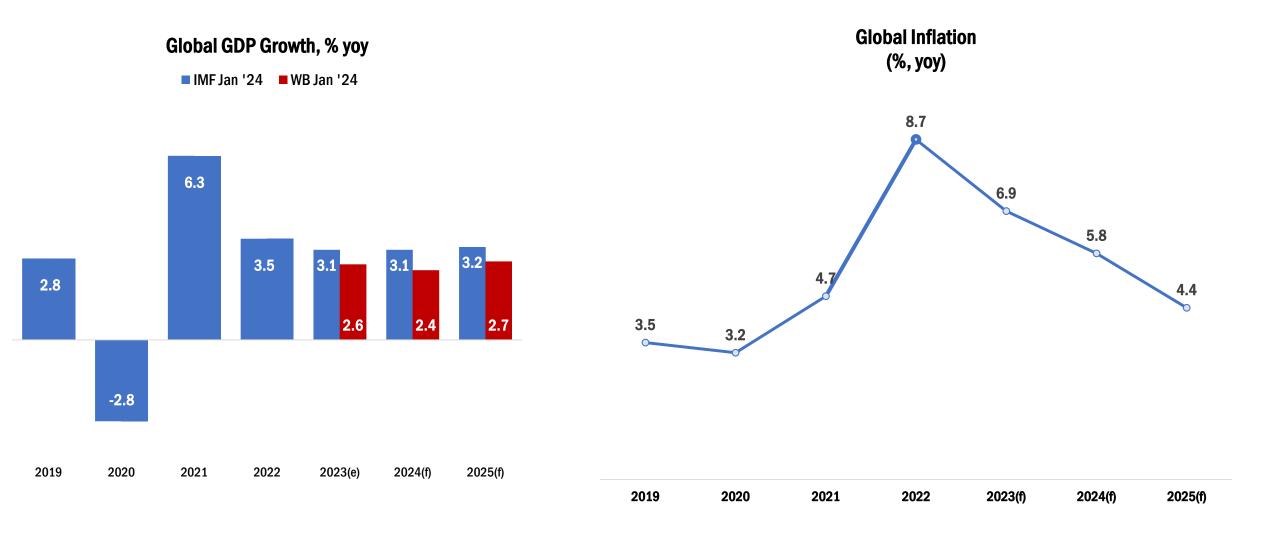

## **Global Growth Outlook is Projected to Weaken**

Risks remain tilted to the downside

- ✓ Persistently high inflation
- ✓ Higher for longer policy rate
- ✓ Financial sector turbulence
- ✓ Geoeconomic Fragmentation
- ✓ Debt distress

## **Global Manufacturing Continued In The Contraction Zone**

Manufacturing activity in advanced economies, especially in the EU, US and Japan remains in contraction