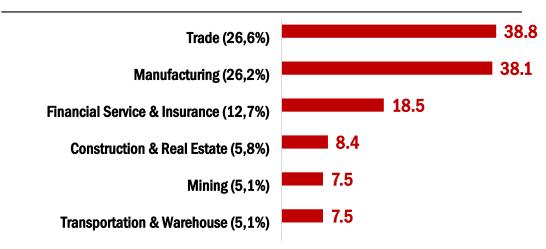

## **Sectoral Wise, Tax Collection Also Remain Strong Despite High Base Effect**

Strong domestic demand has led robust tax collection

#### Tax Revenue Realization in Main Sector (IDR tn)