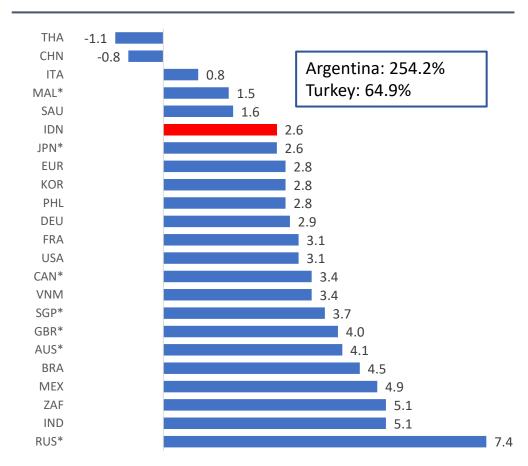

## **Global Manufacturing Continued In The Contraction Zone**

Manufacturing activity in advanced economies, especially in the EU, US and Japan remains in contraction

#### January 2023 Manufacturing PMI distribution of G20 and ASEAN-6 Countries

(minus ZAF, ARG)

Contraction ■

■ Recovered

**■** Expansion

50.0%

22.7%

27.3%

Europe, Germany, French, Italy, UK, Japan, Thailand, Malaysia, Turkey, Canada, South Africa

USA, South Korea, Vietnam, Australia, Brazil **Indonesia,** Philippines, India, China, Mexico, Russia