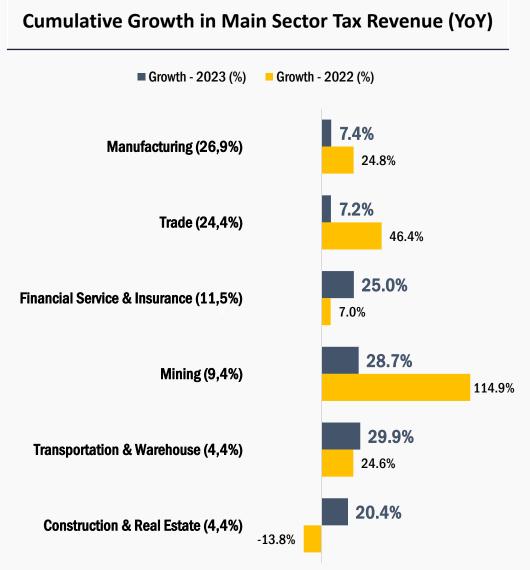

## **Sectoral Wise, Tax Collection Also Remain Strong Despite High Base Effect**

Strong domestic demand has led robust tax collection