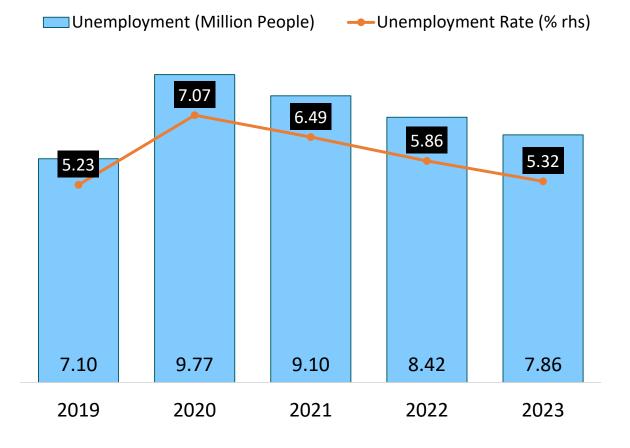

## **Unemployment And Poverty Rate Declined With Robust Economic Growth**

### **Unemployment Rate**