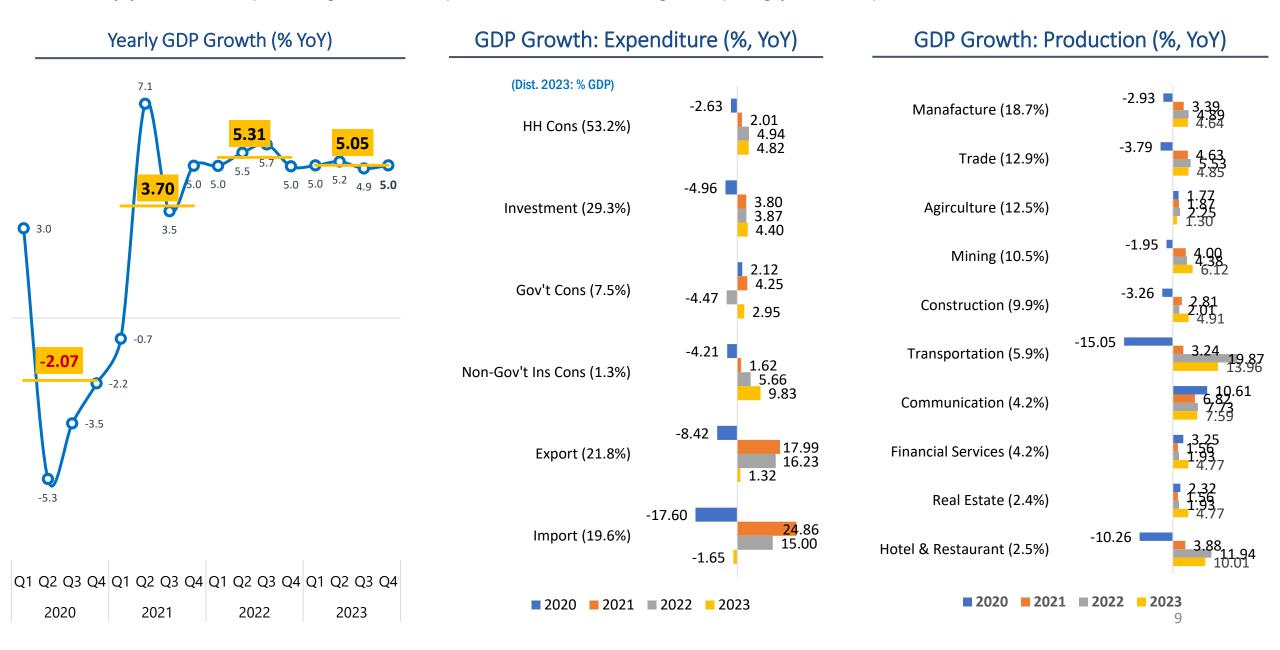

#### In the Midst of Global Weakness, Indonesia's Economy Grows Relatively Strong at 5.05% in 2023

Driven Dominantly by Household Consumption Growing at 4.82% on the expenditure side and the Manufacturing Sector Expanding by 4.64% on the production side