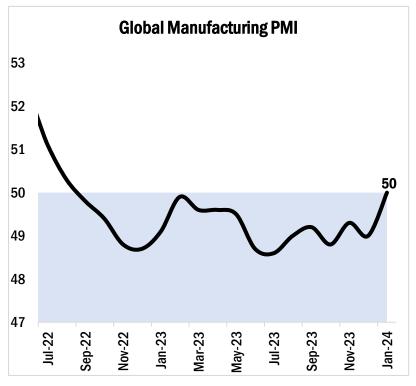

## **Global Manufacturing Continued In The Contraction Zone**

Manufacturing activity in advanced economies, especially in the EU, US and Japan remains in contraction