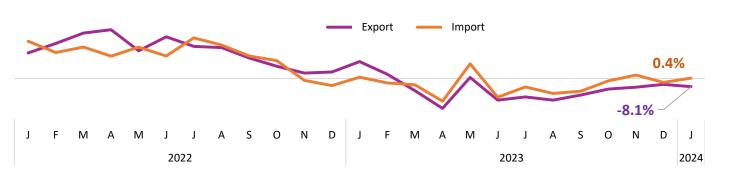

## **Trade Balance In January 2024 Continues Surplus Trend**

Exports experienced a decline amid an increase in imports, causing the trade surplus (45th) to narrow

- In January 2024, the value of exports was recorded at USD 20.52 billion (contracting by 8.1%, YoY), while imports reached USD 18.51 billion (growing by 0.4%, YoY).
- The trade balance still registered a surplus, albeit decreasing.