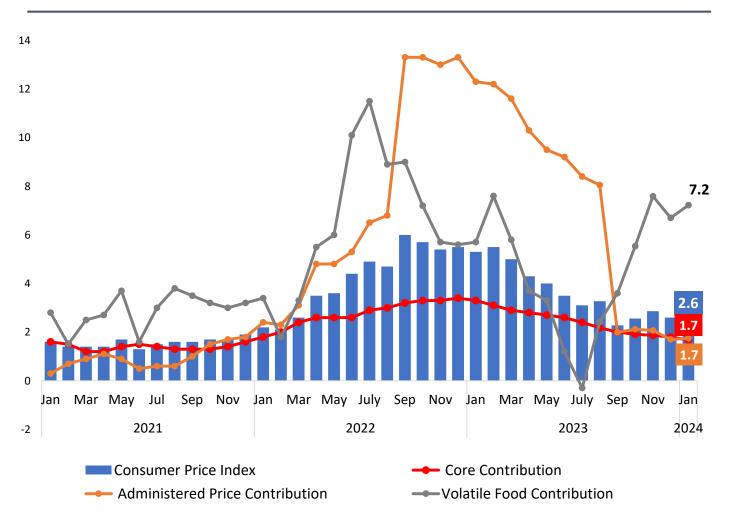

## **Inflation Remained Modest And Within Government Target**

The Inflation Controlling Team (TPIP & TPID) has effectively contained the supply side of inflationary pressures

#### Inflation by Component (%)