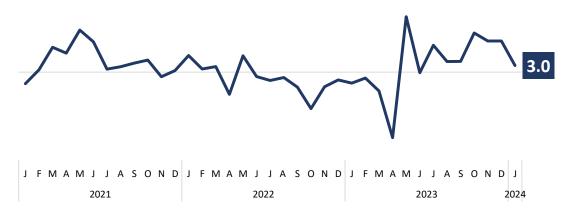

#### **Production Indicator – PMI Manufacturing**

**Indonesia's PMI** continues the expansion