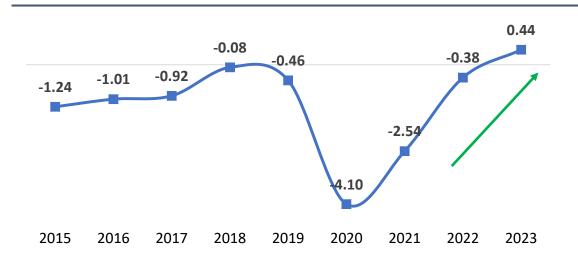

Ministry of Trade 1.249.1 1.134.8 \* Outlook 2023 figures 832.3 276.6 **721.1** 565.0 201.1 121.5 77.9 \* 58.2 97.1 79.0 68.0 62.0 40.4 2019 2020 2021 2022 2023 ——ICP (US\$/barel) -HBA (US\$/ton) ——CPO (US\$/MT)

- Amidst the moderation trend in commodity prices and global economic uncertainty, **Non Tax Revenue was still able to provide a very positive performance**.
- Non Tax Revenue's performance is partly supported by an increase in coal royalty rates
- Non Tax revenue from K/L services also increased.

## **Overall Fiscal Position Continued To Improve**

Continue robust economy growth and tax reform has been able to offset the adverse impact of the moderating commodity prices

#### Tax ratio increases in line with stronger recovery (% GDP)



### **Primary Balance surplus (% GDP)**



### Overall budget position improved significantly (% GDP)



#### **Debt Ratio Declines(% of GDP)**



## 2024 FISCAL POLICY IS DIRECTED TO ACCELERATE ECONOMIC TRANSFORMATION

## **Medium to Long-Term Fiscal Policy Focus**

Consistently Pursuing Short-Term Improvements and Addressing Structural Issues to Achieve **The Advanced Indonesia** 2045 Vision

Human Capital Gap

- · Enhancing the Quality of Education
- Strengthening Healthcare Facilities and Services
- Improving Nutrition
- Enhancing the Quality of Vocational Workforce)

Infrastructure Gap

- Improving Basic Infrastructure
- Enhancing Information Technology Infrastructure
- Upgrading Energy Infrastructure
- Improving Environmental Health Infrastructure

Institutional Gap

- Regulatory Improvement and Bureaucracy Reform
- Ease of