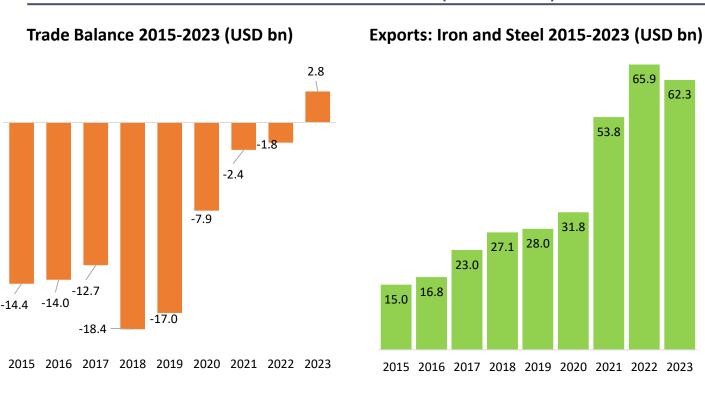

### EXTERNAL POSITION REMAINED STRONG

The Current Account continues to exhibit strength and is anticipated to remain balanced in 2023, notwithstanding the weakened global demand

## 1.00 0.67 0.29 0.19 -0.10 -0.42 -2.03 -2.94

2011

2012

2018

2019

2022

#### Indonesia's Trade with China(Billion USD)

62.3

53.8

- Indonesia has recorded current account surplus since 2021, driven by a strong export performance on account of down-streaming strategy
- While exports to other regions was in contraction in 2023 due to weaker global demand, exports to China remained in expansion, driven mainly by nickel related products (iron and steel).