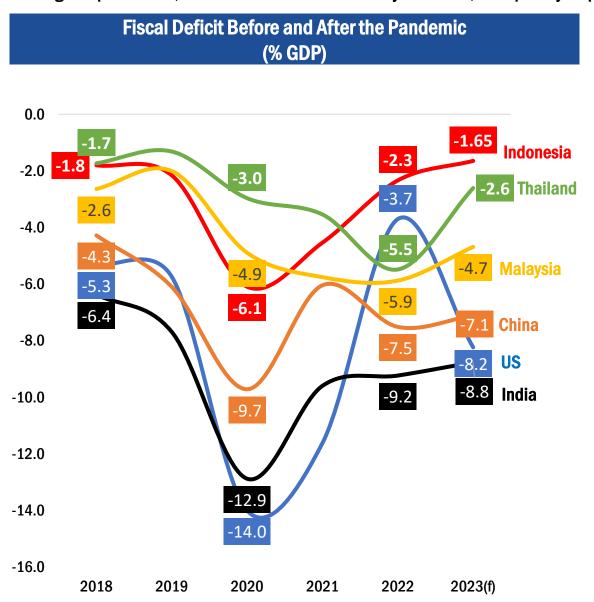

## **Indonesia is Among Few Countries With Improving Fiscal Position**

During the pandemic, the deficit was substantially widened, but quickly improved with stronger economic activities

Source: IMF Fiscal Monitor Oct '23 & MoF, processed